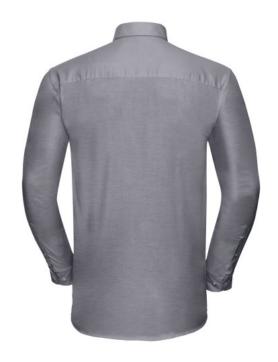

# RUSSELL EASY CARE OXFORD MEN'S LS ECARE OXFRD SHIRT, LONG SLEEVE SHIRT

## **Specification**

RUSSELL Men's Long Sleeve Shirt EASY CARE OXFORD.Ideal choice for corporate wear because everyone looks good.Classical collar with or without buttons, two buttons on cuff.70% Cotton / 30% Oxford polyester, 130/135 g / m2.Wash at 40 degrees.EASY CARE - fast drying, easy to iron Silver 16.5 / 41/42