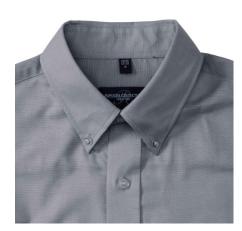

# RUSSELL EASY CARE OXFORD MEN'S LS ECARE OXFRD SHIRT, LONG SLEEVE SHIRT

## **Specification**

RUSSELL Men's Long Sleeve Shirt EASY CARE OXFORD.Ideal choice for corporate wear because everyone looks good.Classical collar with or without buttons, two buttons on cuff.70% Cotton / 30% Oxford polyester, 130/135 g / m2.Wash at 40 degrees.EASY CARE - fast drying, easy to iron Silver 16.5 / 41/42