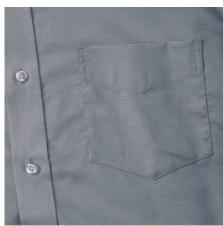

# RUSSELL EASY CARE OXFORD MEN'S LS ECARE OXFRD SHIRT, LONG SLEEVE SHIRT

## **Specification**

RUSSELL Men's Long Sleeve Shirt EASY CARE OXFORD.Ideal choice for corporate wear because everyone looks good.Classical collar with or without buttons, two buttons on cuff.70% Cotton / 30% Oxford polyester, 130/135 g / m2.Wash at 40 degrees.EASY CARE - fast drying, easy to iron Silver 16.5 / 41/42