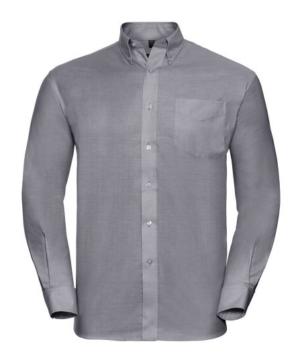

# RUSSELL EASY CARE OXFORD MEN'S LS ECARE OXFRD SHIRT, LONG SLEEVE SHIRT

## **Specification**

RUSSELL Men's Long Sleeve Shirt EASY CARE OXFORD.Ideal choice for corporate wear because everyone looks good.Classical collar with or without buttons, two buttons on cuff.70% Cotton / 30% Oxford polyester, 130/135 g / m2.Wash at 40 degrees.EASY CARE - fast drying, easy to iron Silver 16.5 / 41/42